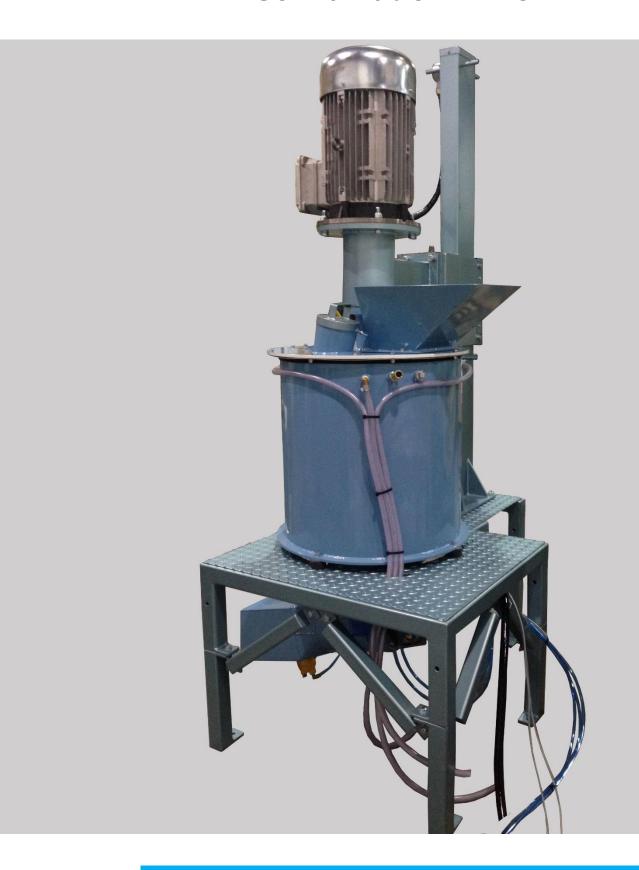

## **GRC250S** Combination Mixer

The GRC250S Combination Mixer is the latest addition to the range of specialist mixers for Glassfibre Reinforced Concrete (GRC). Based on the successful but smaller GRC125S, the GRC250S is ideal for manufacturers who require batches of Premix GRC up to 250kg (550 lbs), and can be used for mixing both slurry for hand-spray GRC, as well as premix GRC.

### Key features include:

- Suitable for the preparation of high quality GRC mixes for Vibration Cast, Self Compacting and Spray Premix production systems.
- High Shear slurry mixing enables the preparation of high quality mixes for traditional "Sprayed" GRC
- Pneumatic Bottom discharge valve with vibration for speedy discharge
- Pneumatic lift/lower mechanism (for motor and mixer cover) for easy cleaning and maintenance

The GRC250S mixer is supplied mounted on a steel support structure. Platform extensions, access stairs and guard rails together with other accessories can also be provided to customer requirements.

## **Specifications**

| Dimensions                   | 170cm x 173cm x 361cm high (to top of motor when raised) |
|------------------------------|----------------------------------------------------------|
| <b>Access Under Platform</b> | 130cm x 89cm                                             |
| <b>Maximum Drum Capacity</b> | 200L                                                     |
| Discharge Diameter           | 20cm                                                     |
| Discharge Height             | 90cm                                                     |
| Motor                        | 15kW, variable speed controlled by frequency inverter    |
| <b>Electrical Supply</b>     | 380/415V, 50Hz (alternatives available)                  |
| Air Supply                   | 6 Litres per lift, 7bar (100psi)                         |